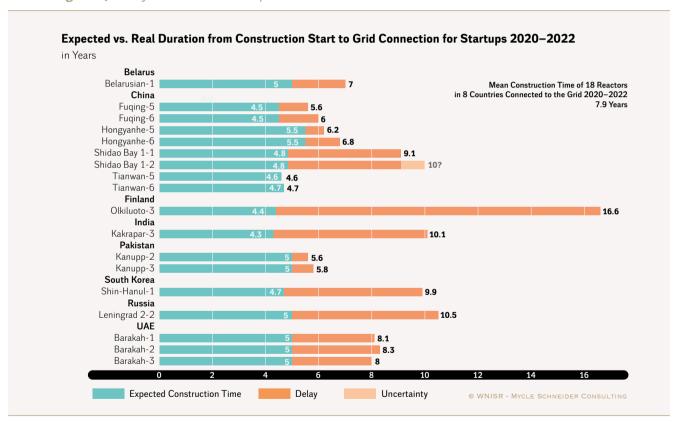

Figure 14 · Delays for Units Started Up 2020–2022

Sources: Various, Compiled by WNISR, 2023

Note: Expected construction time is based on grid connection data provided at construction start when available; alternatively, best estimates are used, based on commercial operation, completion, or commissioning information.

At Shidao Bay, the HTR plant, where construction started in 2012, has two reactor modules on the site and is therefore counted as two units as of WNISR2020. Grid connection of the first unit of the twin reactors officially took place on 20 December 2021. No date was provided for startup of the second reactor, which is considered as operating in WNISR2023 as of end-2022, and total construction time set at 10 years.